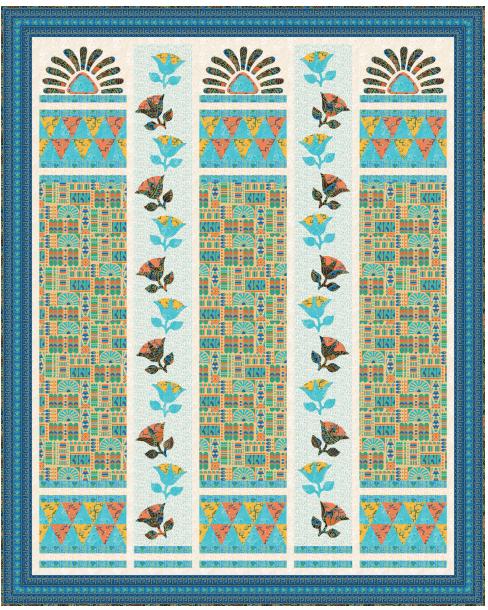

# **Downton Abbey**<sup>®</sup> The Egyptian Collection

FABRICS BY KATHY HALL

Cleopatra's Palace Quilt Design: **Heidi Pridemore** 

Quilt Size: 67" x 83"

andoverfabrics.com

About Downton Abbey®
As a result of Howard Carter finding Tutankhamun, and other archaeologists unearthing Egyptian treasures, an Egyptian trend was born. This trend affected all aspects of the design world: clothing, jewelry, furnishings, fine artwork, and seemingly everything fashionable.