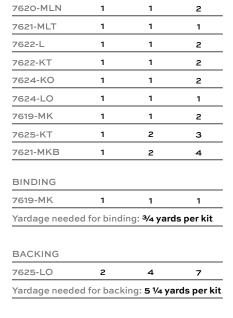

## **Downton Abbey**® The Egyptian Collection

20 KITS

FABRICS BY KATHY HALL

15/8 yds (includes binding)

7619-ML

7620-MK

7620-MLN 1 1/4 yds

7621-MKB 2 1/2 yds

7621-MLT 1/2 yd

7623-LT

5 KITS

10 KITS

FABRIC

Bolts needed to cut project kits. 15 yds = 1 bolt

7622-KT

7624-KO

2/3 yd

11/2 yds

2/3 yd

7625-KT 2 yds

7625-LO 11/4 yds (includes backing)

Fabrics shown are 25% of actual size.